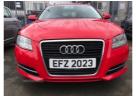

£4,200

| Miles:           | 102323       |
|------------------|--------------|
| Fuel Type:       | Petrol       |
| Transmission:    | Manual       |
| Colour:          | Red          |
| Engine Size:     | 1595         |
| CO2 Emission:    | 164          |
| Tax Band:        | G (£255 p/a) |
| Body Style:      | Hatchback    |
| Insurance group: | 14E          |
| Reg:             | EFZ2023      |