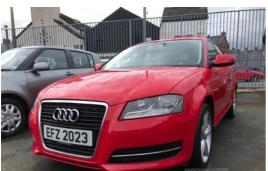

## Audi A3 1.6 Technik 5dr | Oct 2010 FULL SERVICE HISTORY/ 2 KEYS

Fully documented service history 2 keys

£4,200

| Miles:           | 102323       |
|------------------|--------------|
| Fuel Type:       | Petrol       |
| Transmission:    | Manual       |
| Colour:          | Red          |
| Engine Size:     | 1595         |
| CO2 Emission:    | 164          |
| Tax Band:        | G (£255 p/a) |
| Body Style:      | Hatchback    |
| Insurance group: | 14E          |
| Reg:             | EFZ2023      |