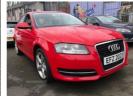

£4,200

| Miles:           | 102323       |
|------------------|--------------|
| Fuel Type:       | Petrol       |
| Transmission:    | Manual       |
| Colour:          | Red          |
| Engine Size:     | 1595         |
| CO2 Emission:    | 164          |
| Tax Band:        | G (£255 p/a) |
| Body Style:      | Hatchback    |
| Insurance group: | 14E          |
| Reg:             | EFZ2023      |